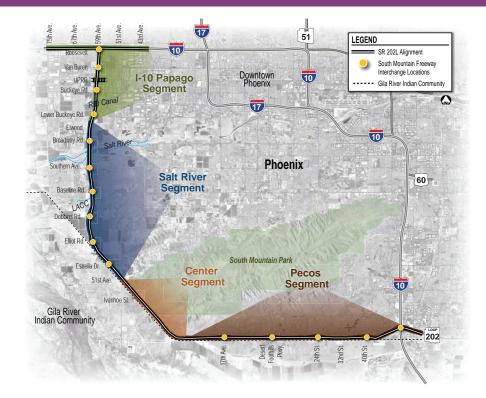

### **Construction Segments** and Schedule

\*Notes:

South Mountain

Preliminary Schedule I Subject to Change.
Preliminary Schedule I Subject to Change.
Due to the nature of the design-build project delivery method being used for the South Mountain Freeway Project and the fact that it is a 22-mile project, construction activities will occur in multiple locations within each construction segment during the construction phase.