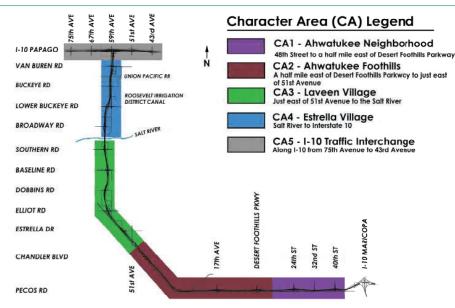

### Landscaping and Aesthetic Design Concepts

#### Five Different Character Areas for Landscape Architectural Design